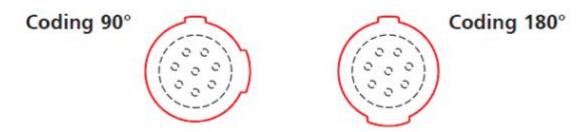

# Polarization

Housing: Two variants of metal polarizing guides (90° and 180°).

**Insert:** The male and female insert can be assembled in all three housings.