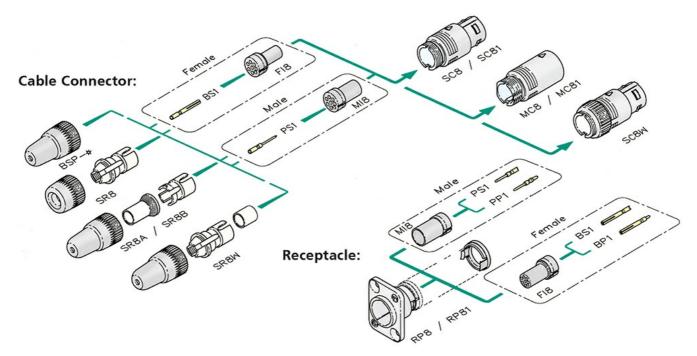

nector extension, crimp set, ...).

The neutriCON connectors are designed for multipin/industrial applications in harsh and demanding environment. The very robust all metal circular connector offers easy and screwless assembly, flexible part combination and a push-pull locking mechanism.

### **Features & Benefits**

- Contact configuration can be selected from 1 to 8 contacts
- Precise and robust all metal housing
- Coding system possible (polarization)
- Easy assembly: Contact soldering / crimping in disassembled condition avoids awkward wiring of high density contacts.
- Push-pull self-locking system



# Polarization

Housing: Two variants of metal polarizing guides (90° and 180°).



**Insert:** The male and female insert can be assembled in all three housings.

# **Modular System**