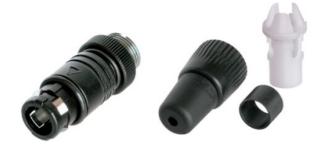

### **SC8 W + SR8 W**

SC8 W cable connector housing for female and male inserts, black coated, 180° coding and SR8 W bushing with chuck type strain relief - IP54 for waterproof connections

The modular system of the miniCON series offers the possibility to assemble a desired connector from a wide range of various parts. Including additional parts for special versions (e.g. cable connector extension, crimp set, ...).