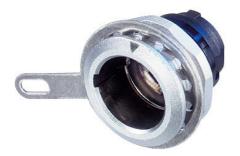

## MRM

Male chassis connector housing and insert preassembled. Contacts have to be ordered separately.

The modular system of the miniCON series offers the possibility to assemble a desired connector from a wide range of various parts. Including additional parts for special versions (e.g. cable connector extension, crimp set, ...).