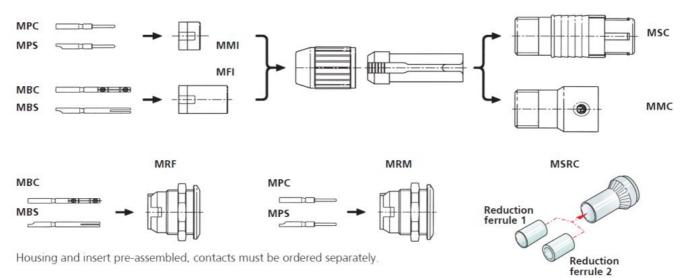

## **Modular System**

## MRM

Male chassis connector housing and insert preassembled. Contacts have to be ordered separately.

The modular system of the miniCON series offers the possibility to assemble a desired connector from a wide range of various parts. Including additional parts for special versions (e.g. cable connector extension, crimp set, ...).